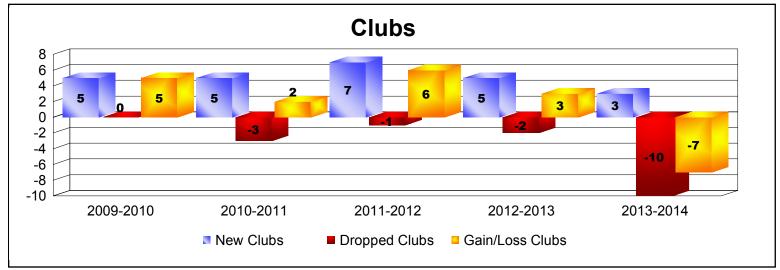

District 132 As of June 2014 Cumulative

| Year      | New<br>Clubs | Dropped<br>Clubs | Gain/<br>Loss<br>Clubs | New<br>Members | Charter<br>Members | Reinstate<br>Members | Transfer<br>Members | Total<br>Member<br>Added | Total<br>Members<br>Dropped | Gain/<br>Loss<br>Members |
|-----------|--------------|------------------|------------------------|----------------|--------------------|----------------------|---------------------|--------------------------|-----------------------------|--------------------------|
| 2009-2010 | 5            | 0                | 5                      | 113            | 123                | 4                    | 0                   | 240                      | -67                         | 173                      |
| 2010-2011 | 5            | -3               | 2                      | 124            | 109                | 43                   | 0                   | 276                      | -258                        | 18                       |
| 2011-2012 | 7            | -1               | 6                      | 82             | 156                | 22                   | 0                   | 260                      | -124                        | 136                      |
| 2012-2013 | 5            | -2               | 3                      | 138            | 126                | 93                   | 1                   | 358                      | -303                        | 55                       |
| 2013-2014 | 3            | -10              | -7                     | 115            | 110                | 14                   | 2                   | 241                      | -436                        | -195                     |
| Average   | 5            | -3               | 2                      | 114            | 125                | 35                   | 1                   | 275                      | -238                        | 37                       |