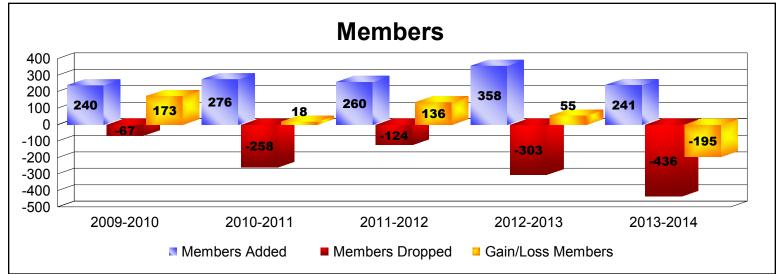

District 132 As of June 2014 Cumulative

| Year      | New<br>Clubs | Dropped<br>Clubs | Gain/<br>Loss<br>Clubs | New<br>Members | Charter<br>Members | Reinstate<br>Members | Transfer<br>Members | Total<br>Member<br>Added | Total<br>Members<br>Dropped | Gain/<br>Loss<br>Members |
|-----------|--------------|------------------|------------------------|----------------|--------------------|----------------------|---------------------|--------------------------|-----------------------------|--------------------------|
| 2009-2010 | 5            | 0                | 5                      | 113            | 123                | 4                    | 0                   | 240                      | -67                         | 173                      |
| 2010-2011 | 5            | -3               | 2                      | 124            | 109                | 43                   | 0                   | 276                      | -258                        | 18                       |
| 2011-2012 | 7            | -1               | 6                      | 82             | 156                | 22                   | 0                   | 260                      | -124                        | 136                      |
| 2012-2013 | 5            | -2               | 3                      | 138            | 126                | 93                   | 1                   | 358                      | -303                        | 55                       |
| 2013-2014 | 3            | -10              | -7                     | 115            | 110                | 14                   | 2                   | 241                      | -436                        | -195                     |
| Average   | 5            | -3               | 2                      | 114            | 125                | 35                   | 1                   | 275                      | -238                        | 37                       |